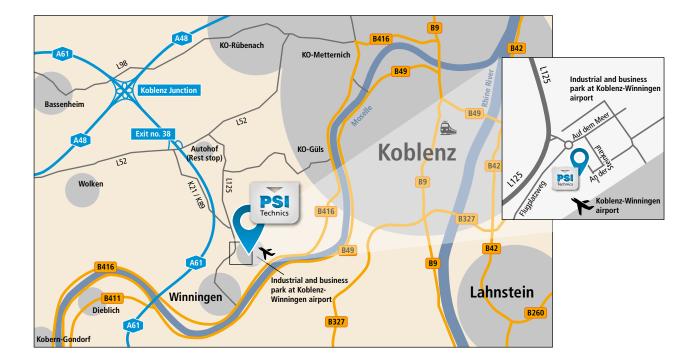

#### Coming from the A61...

*Coming from Cologne* follow the A61 and take exit Koblenz-Metternich/Winningen/Mosel (exit 38). Then turn left onto country road L52 to Winningen. After approximately 150 m (0.09 miles) turn right onto K21/K89 to Winningen.

*Coming from Mainz* follow the A61 and take exit Koblenz-Metternich/Winningen/Mosel (exit 38). Keep right at the fork and follow the signs to Polch/Wolken/Bassenheim. Turn right onto country road L52. After approximately 160 m (0.1 miles), turn left onto K21/K89 to Winningen. Follow K21/K89 for approximately 2.5 km (1.5 miles). Turn right at the next T-junction onto country road L125. After approximately 500 m (0.3 miles), turn left onto "Flugplatzweg". Take the second exit ("Auf dem Meer") at the next roundabout. Then turn right onto "An der Steinkaul" and take another right. The driveway to our company premises is located on the right side of the cul-de-sac.

#### Coming from B416 (Moselle)...

In Winningen, take "August-Horch-Straße" and follow the signs to "Flugplatz". Drive up the hill at the end of town, then leave L125 and turn right onto "Flugplatzweg". Take the second exit ("Auf dem Meer") at the next roundabout. Then turn right onto "An der Steinkaul" and take another right. The driveway to our company premises is located on the right side of the cul-de-sac.