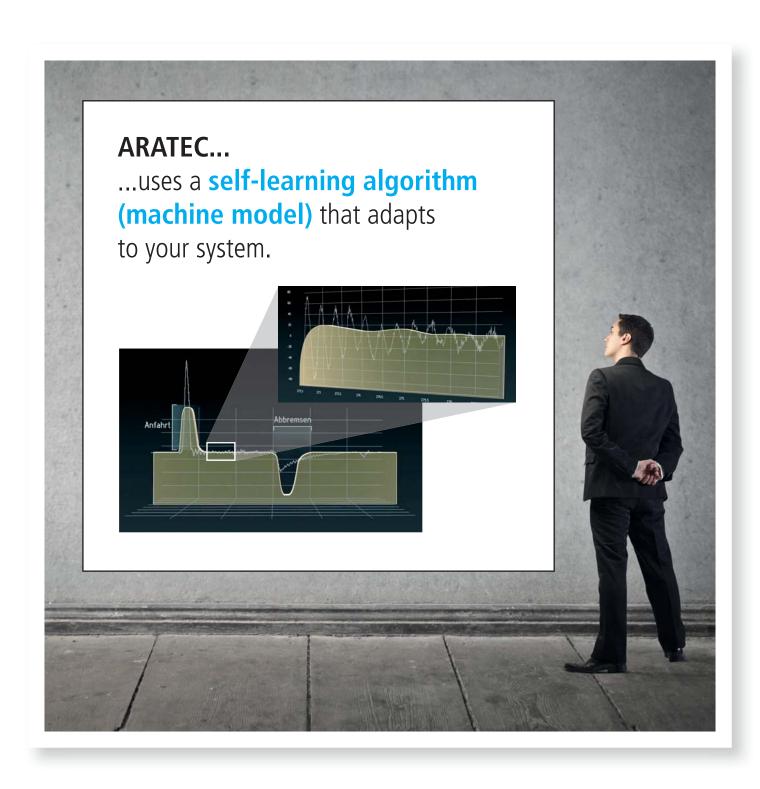

## ARATEC provides the following standard benefits:

- Reliable operation (99.99998% repeatable, error-free positioning)
- Self-learning control algorithm developed from years of experience that provides exceptional positioning year after year
- Computer-assisted commissioning
- Energy savings
- Maintenance cost savings
- Intuitive and convenient web-based user interface
- Modernizations can be performed during a short production-free period – no production downtimes
- Increased throughput
- Improved process and performance of the entire logistics system
- Fast return on investment
- Detailed logging capability for never before seen visibility into the operation of the entire system.