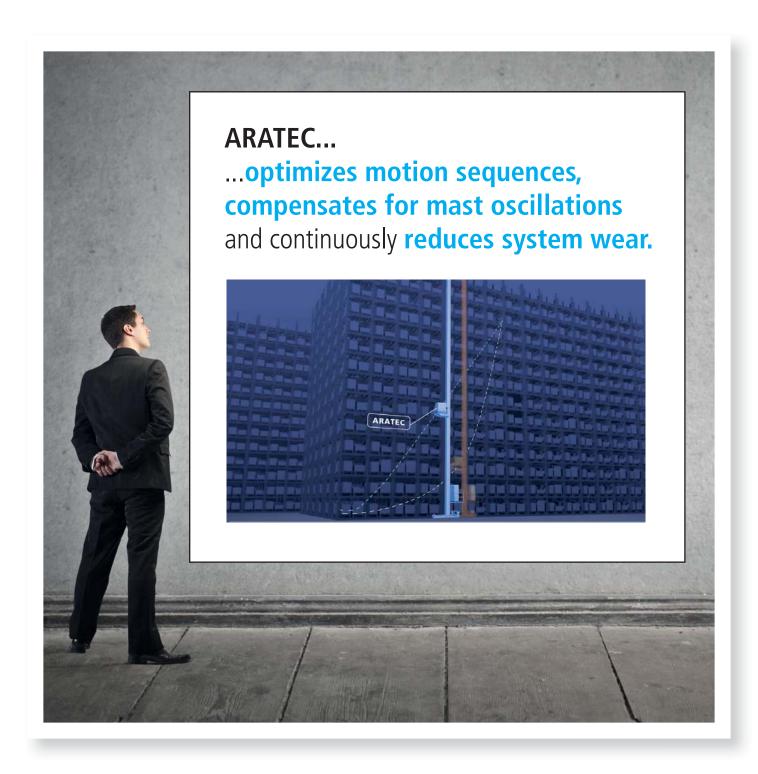

## ARATEC provides the following standard benefits:

- Reliable operation (99.99998% repeatable, error-free positioning)
- Self-learning control algorithm developed from years of experience that provides exceptional positioning year after year
- Computer-assisted commissioning
- Energy savings
- Maintenance cost savings
- Intuitive and convenient web-based user interface
- Modernizations can be performed during a short production-free period – no production downtimes
- Increased throughput
- Improved process and performance of the entire logistics system
- Fast return on investment
- Detailed logging capability for never before seen visibility into the operation of the entire system.

## **Sample applications:**

Storage and retrieval vehicles, stacker cranes, lifting systems, crane systems (such as bridge cranes), shuttle cars, freight elevators, conveyor systems, etc.