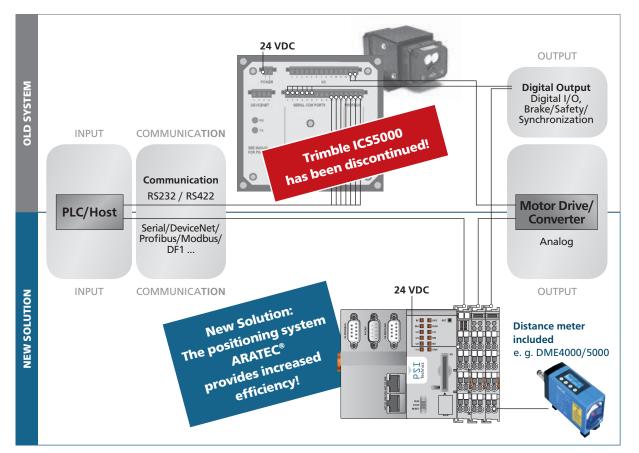

## Old vs. New System: Complete Compatibility between ICS and ARATEC®

## The ARATEC<sup>®</sup> Positioning Solution System Advantages

- >> Communication:
  - Analog and digital outputs identical to ICS5000
- >> DIN RAIL mounting system integrated into electrical cabinet
- >> No programming skills required
- >> Faster than a PLC
- >> Flexible use of applications, such as bridge cranes and stacker cranes as well as industry-standard technologies (i. e. Data Highway Systems)